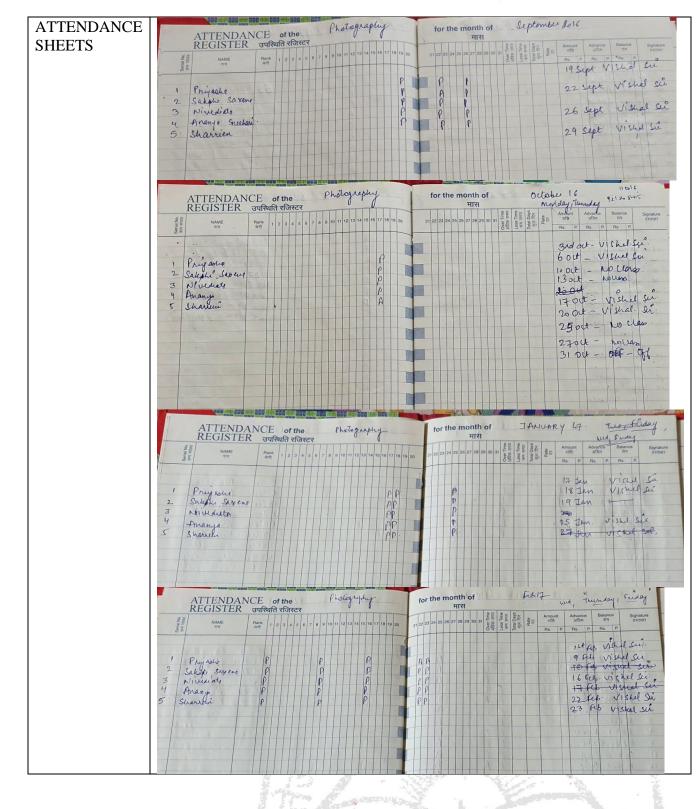

|

University of Delhi Chanakyapuri, New Delhi - 110021

Accredited by NAAC with "A" Grade



Tel No. : +(91)-(011)-26110041, 26875400

Fax No. : +(91)-(011)-24105466

Website : http://www.jmc.ac.in

Email Id : jmcadmn@yahoo.co.in info@jmc.ac.in principal@jmc.ac.in



21

University of Delhi Chanakyapuri, New Delhi - 110021

Accredited by NAAC with "A" Grade



Tel No. : +(91)-(011)-26110041, 26875400 Fax No. : +(91)-(011)-24105466 Website : http://www.jmc.ac.in Email Id : jmcadmn@yahoo.co.in info@jmc.ac.in principal@jmc.ac.in

|            | ATTENDANCE of the Moto GR APHy for the month of MARCH 17- "wed, Thursday, Endy"